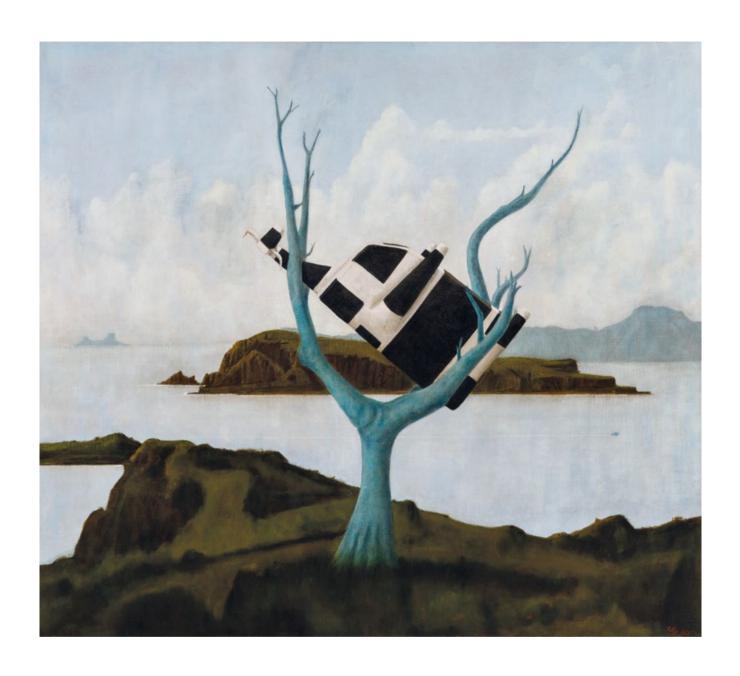

## JOHN KELLY

born 1965

Cow Up a Tree (South Reen) 2017-2020

oil on canvas signed and dated 'Klly 20' lower right 200 x 180 cm  $\,$ 