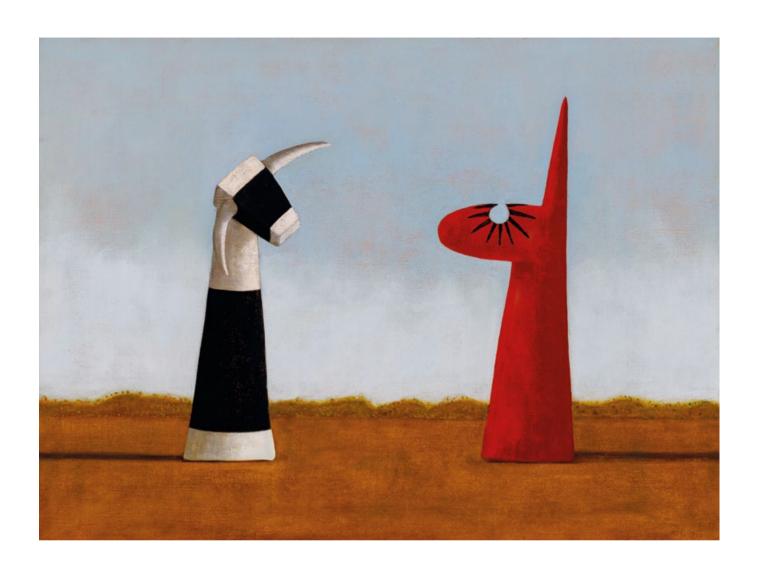

## <mark>7</mark> JOHN KELLY

born 1965

Incorrect Shadows (A Conversation) 2020

oil on canvas signed and dated 'Klly 20' lower right 91 x 122 cm