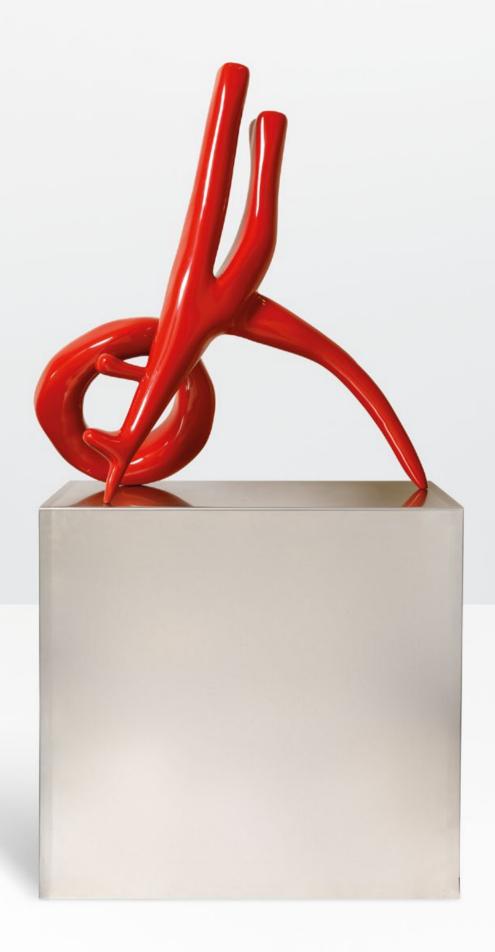

born 1965

oil on canvas signed and dated 'Klly 05' lower right 119 x 144.5 cm

born 1965

Yellow Head (2008)

fiberglass, unique 135 x 110 x 45 cm