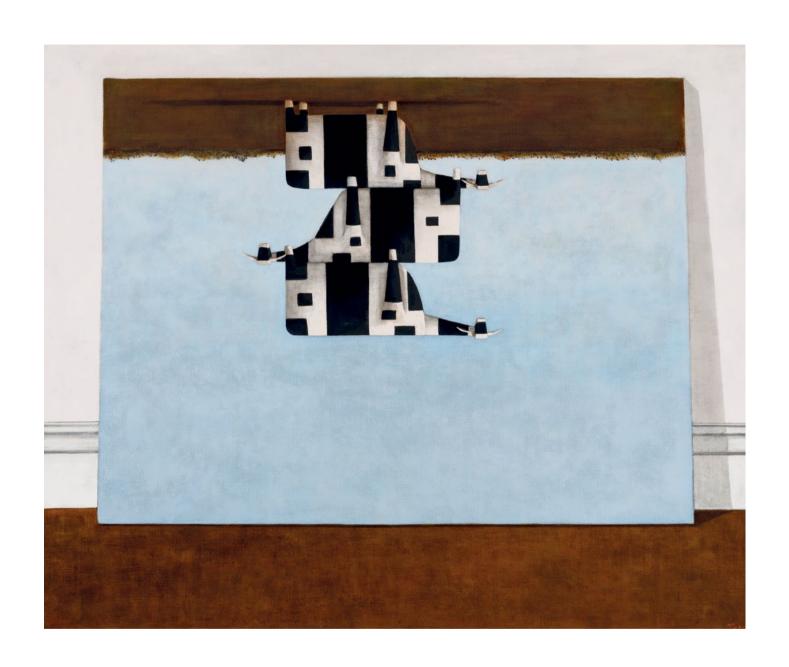

## JOHN KELLY

born 1965

Upside Down Painting x 2 2001-2020

oil on canvas signed and dated 'Klly 2001' lower right 164 x 195 cm