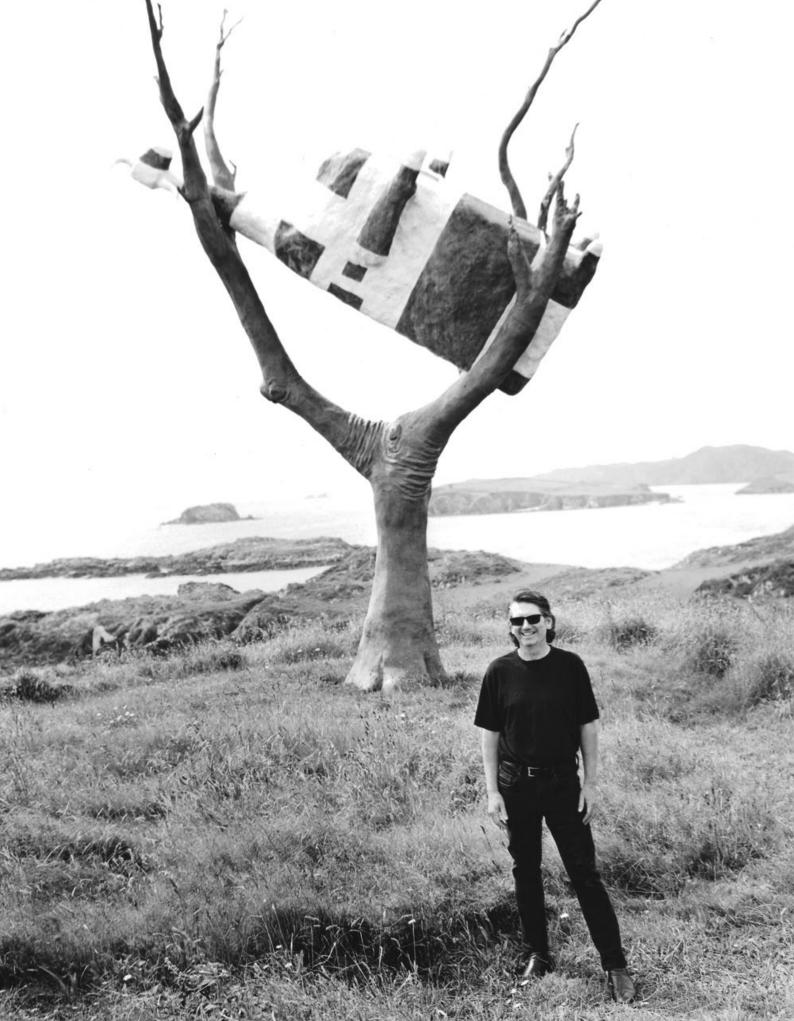

Geoffrey.Smith@smithandsinger.com.au

Brett Ballard Senior Specialist +61(0)438492985 +61(0)293022402 Brett.Ballard@smithandsinger.com.au

PAGE 2 JOHN MINIHAN born 1946 John Kelly photograph

FRONT COVER CAT. NO. 4 INSIDE FRONT COVER CAT. NO. 7 (detail) INSIDE BACK COVER CAT. NO. 7 (detail) BACK COVER CAT. NO. 1