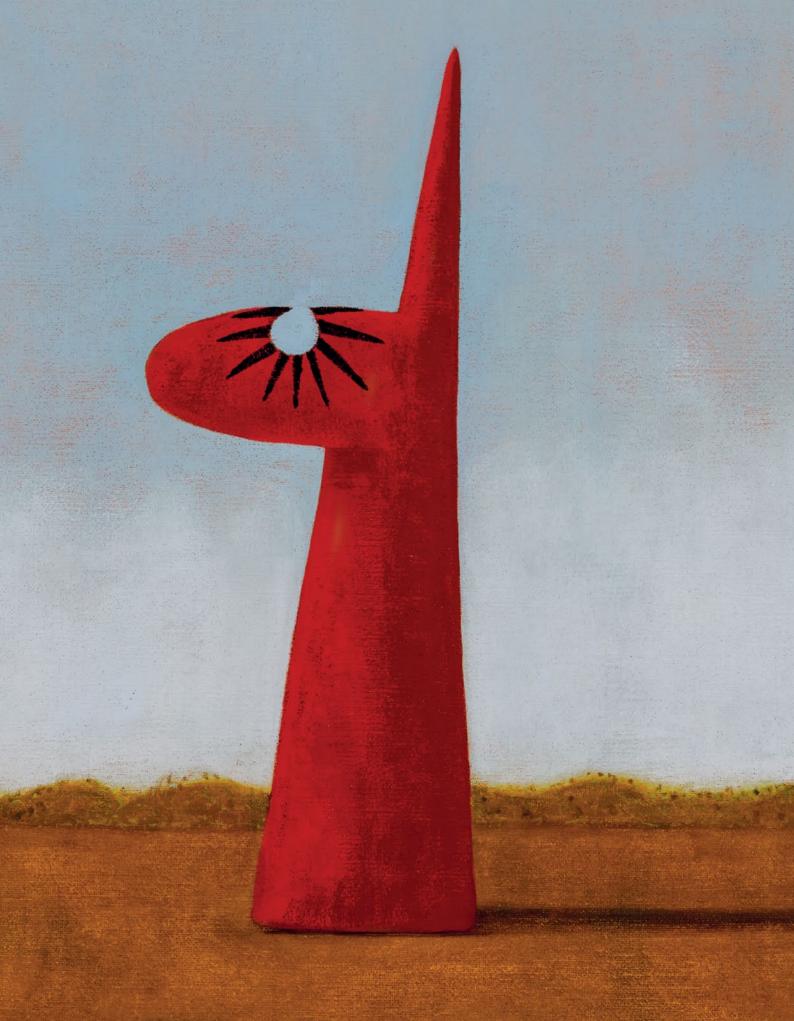

Blot On the Landscape 2002

enamel on bronze on stainless steel base, edition 2 of 6 signed, dated and inscribed 'Klly 02 2/6' on base  $180 \times 87 \times 45 \text{ cm}$ 

SMITH & SINGER JOHN KELLY

22

Big Foot 2005