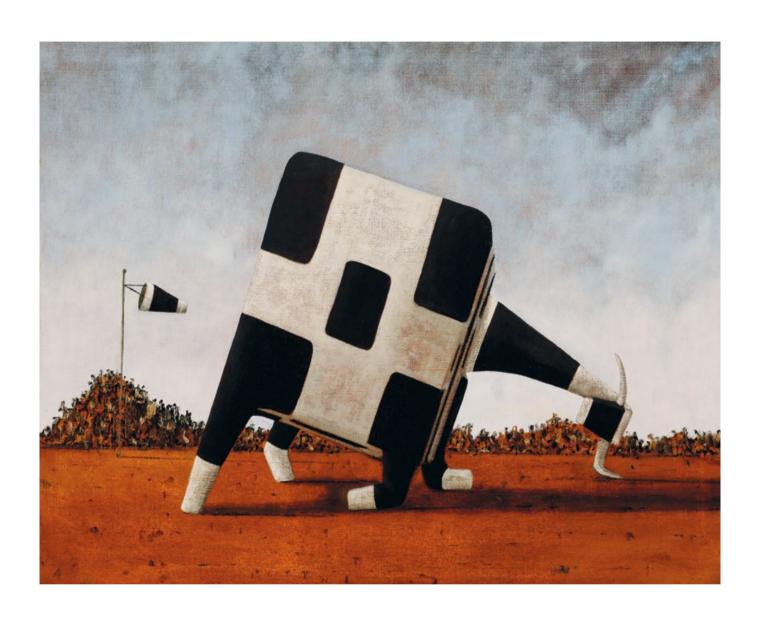

## JOHN KELLY

born 1965

Upside Down Painting x 2 2001-2020

oil on canvas signed and dated 'Klly 2001' lower right 164 x 195 cm