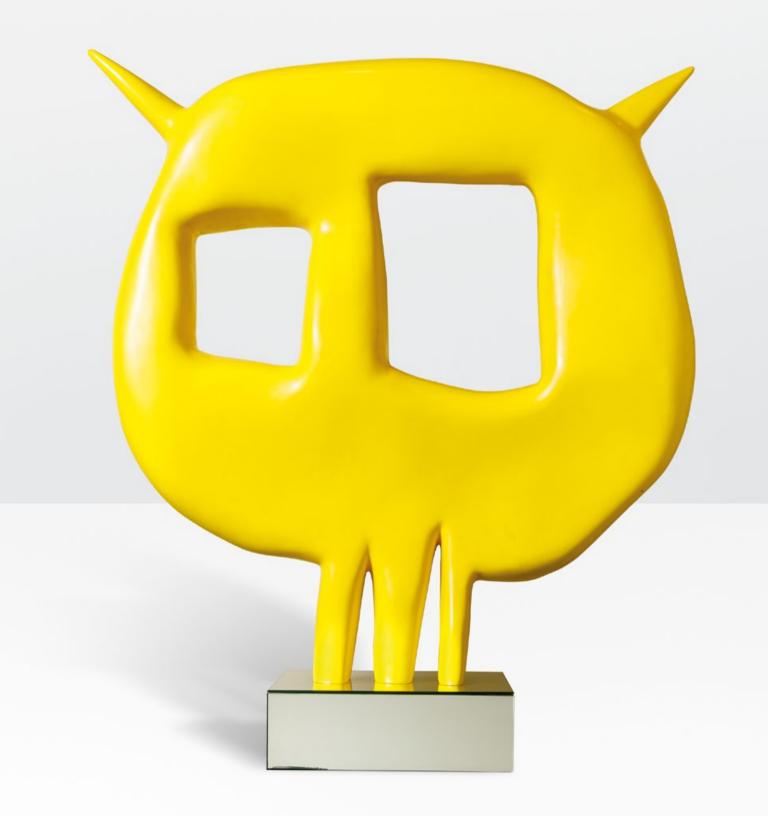

born 1965

oil on canvas signed and dated 'Klly 05' lower right 119 x 144.5 cm

born 1965

Yellow Head (2008)

fiberglass, unique 135 x 110 x 45 cm