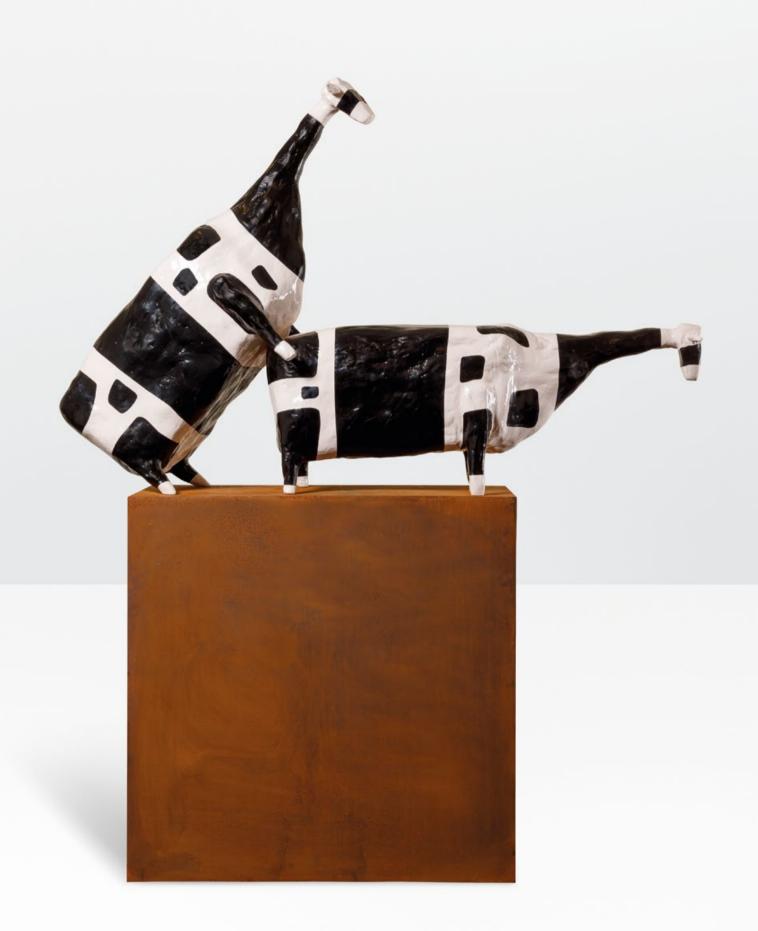

## Form and Function 2003

painted bronze and steel base, artist proof from an edition of 9, plus artist's proofs signed, dated and inscribed 'Klly A/P 03', stamped with Fundere Foundry mark on base 213 x 175 x 42 cm

Blot On the Landscape 2002

enamel on bronze on stainless steel base, edition 2 of 6 signed, dated and inscribed 'Klly 02 2/6' on base  $180 \times 87 \times 45 \text{ cm}$ 

SMITH & SINGER JOHN KELLY

22

Big Foot 2005