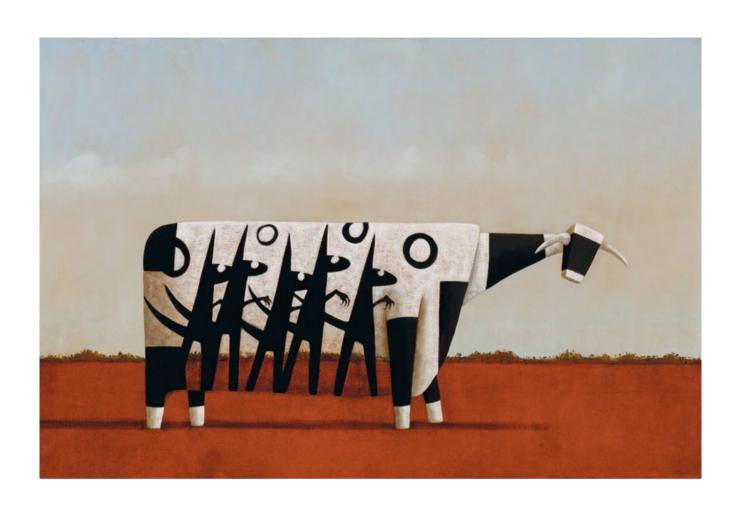

## JOHN KELLY

born 1965

Branded (Australian Landscape) 2020

oil on canvas signed and dated 'Klly 2020' lower centre right  $122 \times 183 \text{ cm}$ 

10