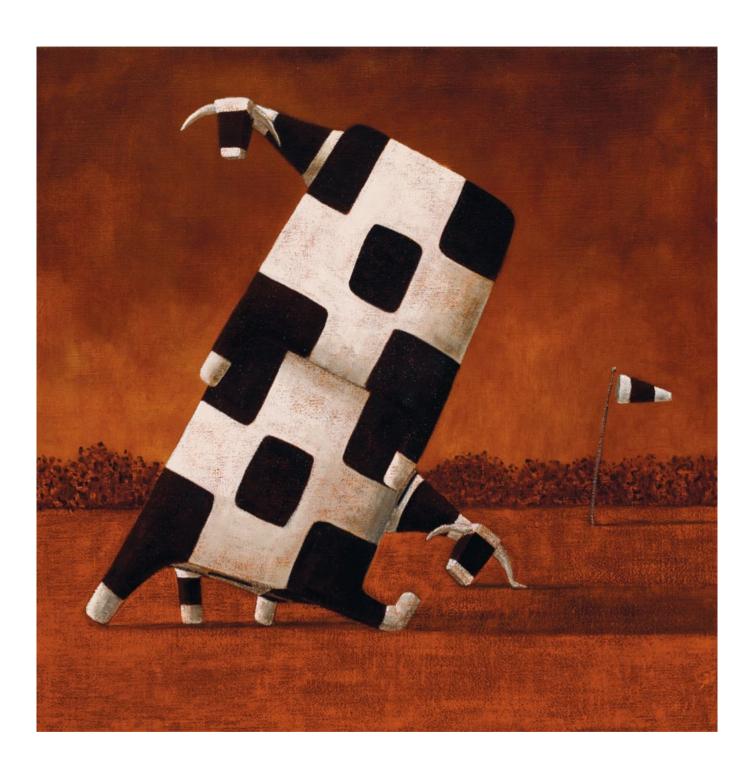

## JOHN KELLY

born 1965

Upside Down Painting x 2 2001-2020

oil on canvas signed and dated 'Klly 2001' lower right 164 x 195 cm