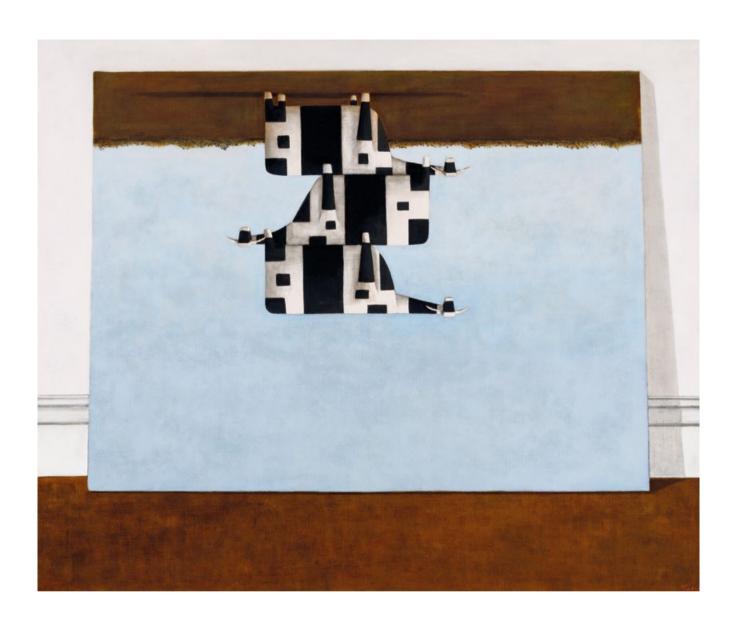

## JOHN KELLY

born 1965

Upside Down Painting x 2 2001-2020

oil on canvas signed and dated 'Klly 2001' lower right 164 x 195 cm