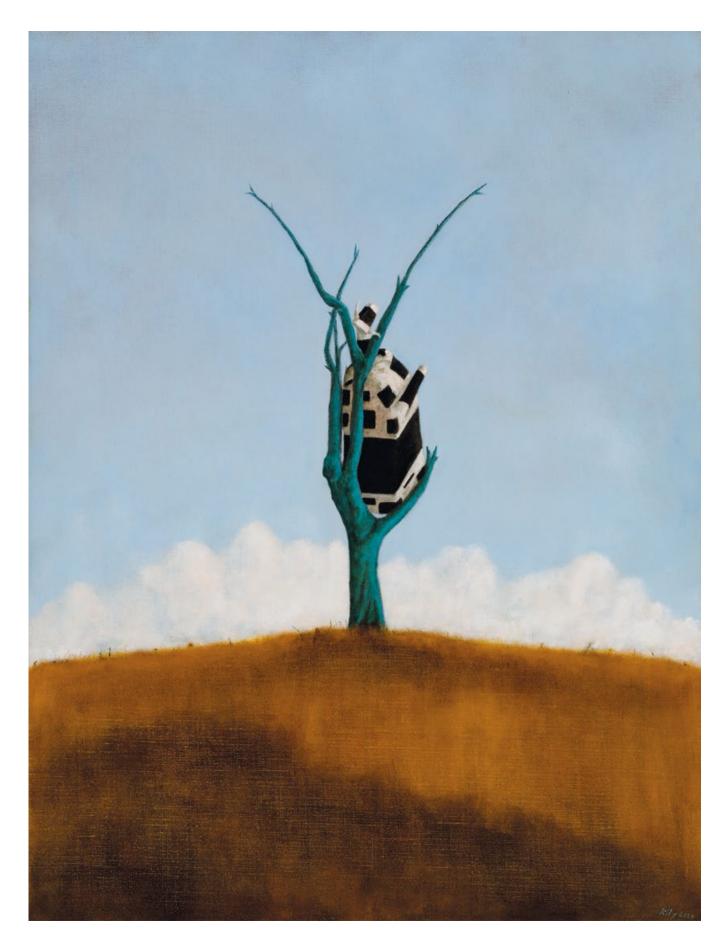

## JOHN KELLY

born 1965

Cow Up a Tree 2020

oil on canvas signed and dated 'Klly 2020' lower right; signed, dated and inscribed 'Klly 2020 / Reen / Farm / Cow Up A Tree' verso  $150\,x\,114$  cm

12