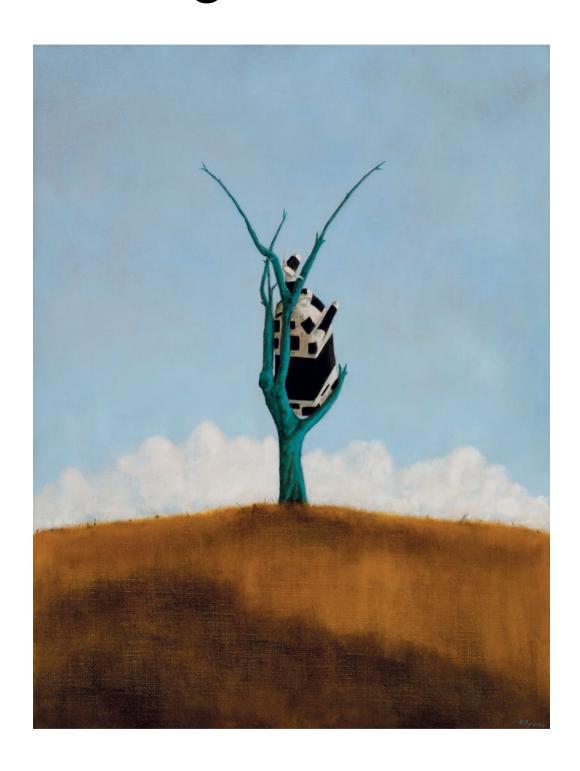

## JOHN KELLY

born 1965

Cow Up a Tree (South Reen) 2017-2020

oil on canvas signed and dated 'Klly 20' lower right 200 x 180 cm  $\,$ 

## JOHN KELLY

born 1965

Cow Up a Tree 2020

oil on canvas signed and dated 'Klly 2020' lower right; signed, dated and inscribed 'Klly 2020 / Reen / Farm / Cow Up A Tree' verso  $150\,x\,114$  cm

12