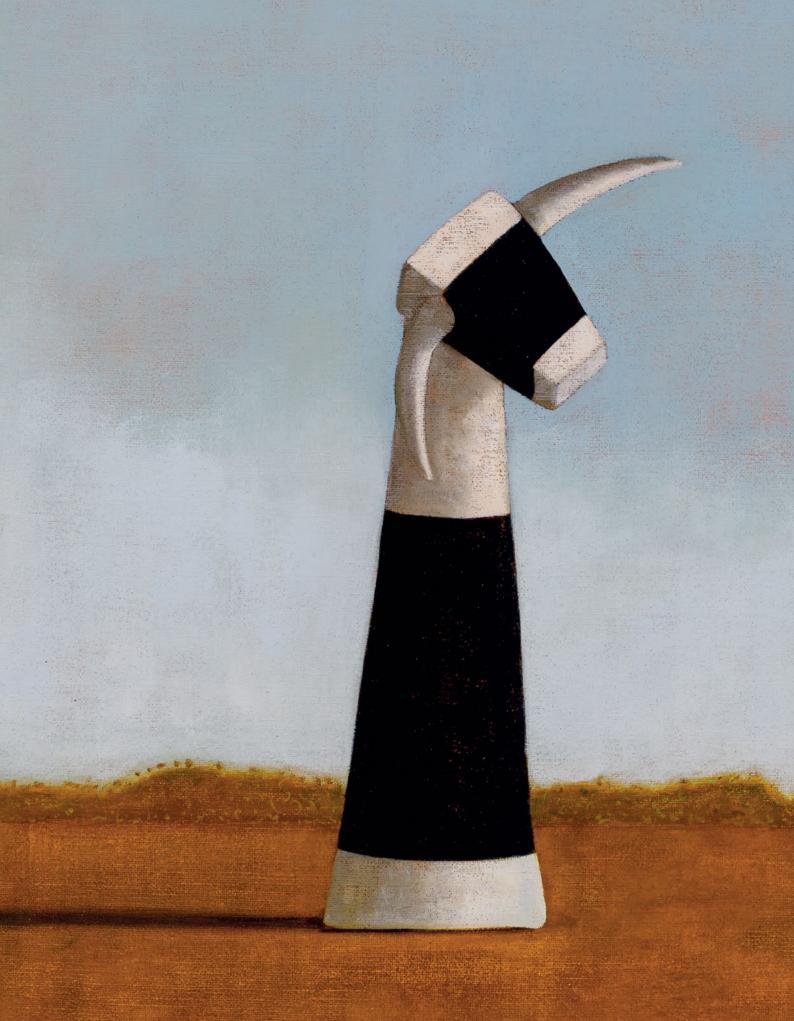

## JOHN KELLY

born 1965

Branded (Australian Landscape) 2020

oil on canvas signed and dated 'Klly 2020' lower centre right  $122 \times 183 \text{ cm}$ 

10

## JOHN KELLY

born 1965

Oblique View from Afar 2020

oil on canvas signed and dated 'Klly 20' lower centre right  $122\,x\,152\;\text{cm}$ 

horn 1965

Australian Landscape (Black and White) 2020

oil on canvas signed and dated 'Klly 20' lower right 66 x 198.2 cm