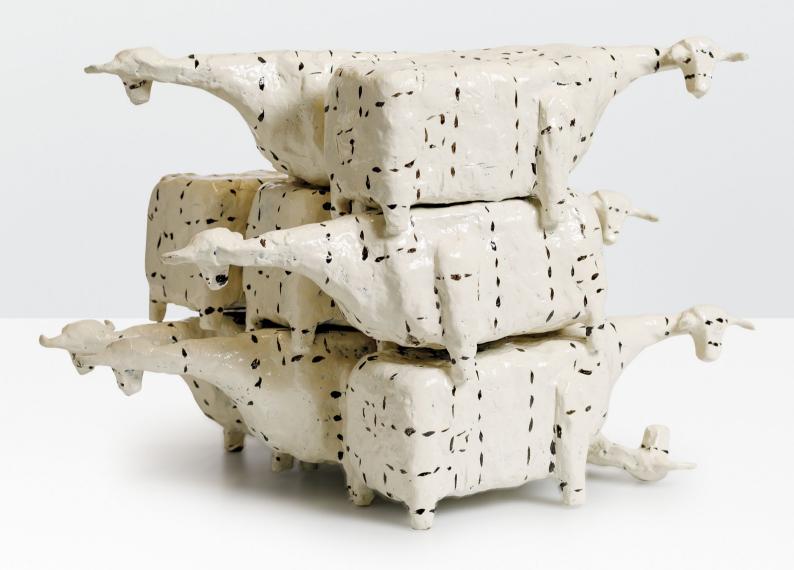

#### Unpainted Cow Depot 1991-2021

bronze, artist's proof from an edition of 9 plus 3 artist's proofs signed and inscribed 'KIly A/P' on base 25 x 32 x 25 cm

Cow Up A Tree 1998-2021

bronze, edition 3 of 9 signed, dated and inscribed 'Klly / 3/9 / 1998-2021' on base  $38.5\times31\times31\,cm$ 