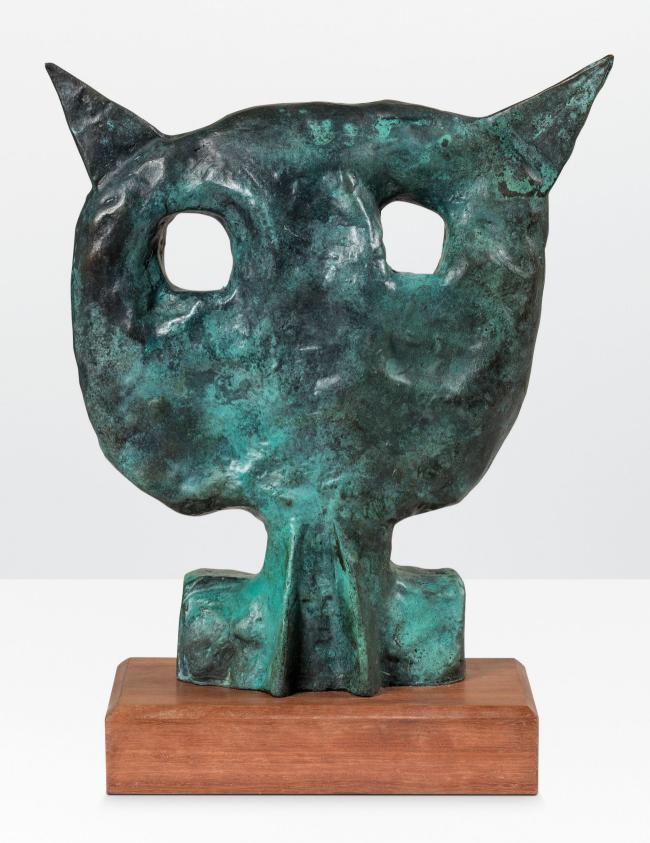

#### Alien 2006

bronze, artist's proof from an edition of 9 plus 3 artist's proofs signed, dated and inscribed 'KIIy AP 1/3 2006' on base 30 x 23.8 x 11.1 cm (including base)

Alias the Alien 2006

bronze, artist's proof from an edition of 9 plus 3 artist's proofs signed, dated and inscribed 'KIIy AP 1/3 2006' on base 28.4 x 23.2 x 11.1 cm (including base)