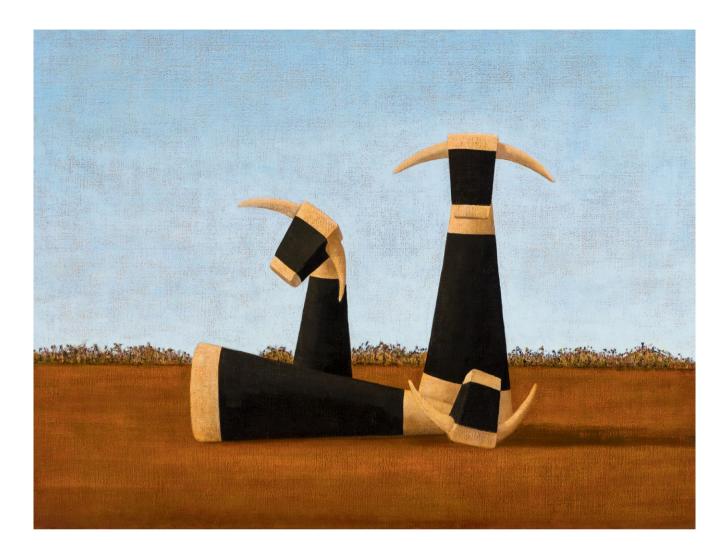

Homage to Nolan 2021

oil on canvas signed and dated 'Klly 21' lower centre right 91.5 x 121 cm

A Gustonish Cow and Three Roos 2021

oil on canvas signed and dated 'Klly 21' lower centre right 91 x 121 cm

Flood 2021