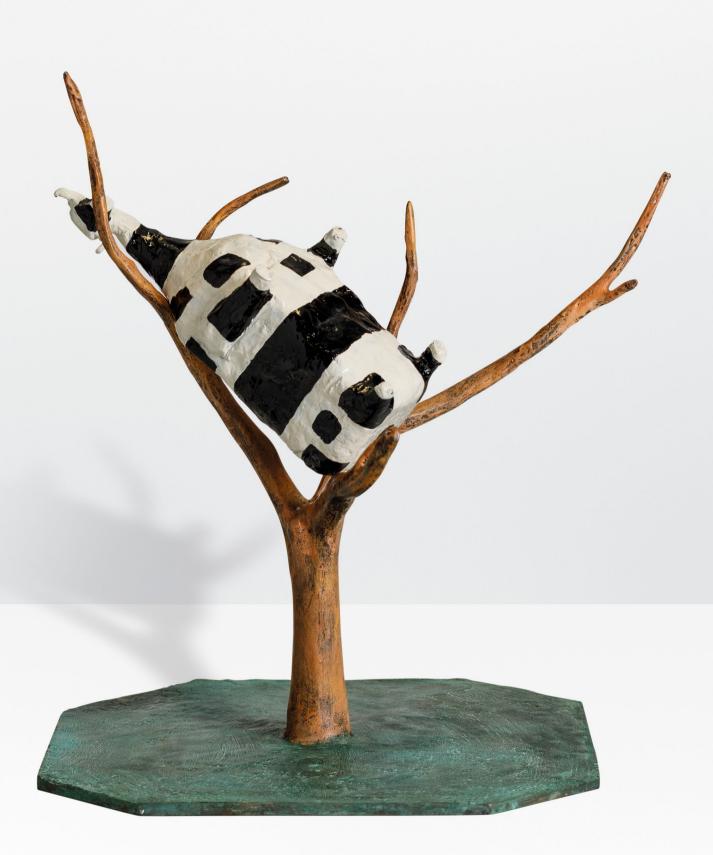

#### Cow Up a Tree (Autumn) 2022

oil on canvas signed and dated 'Klly 22' lower right 180 x 200 cm

Cow Up a Tree @ South Reen (Autumn) 2021

oil on canvas signed and dated 'Klly 21' lower right 121 x 91 cm