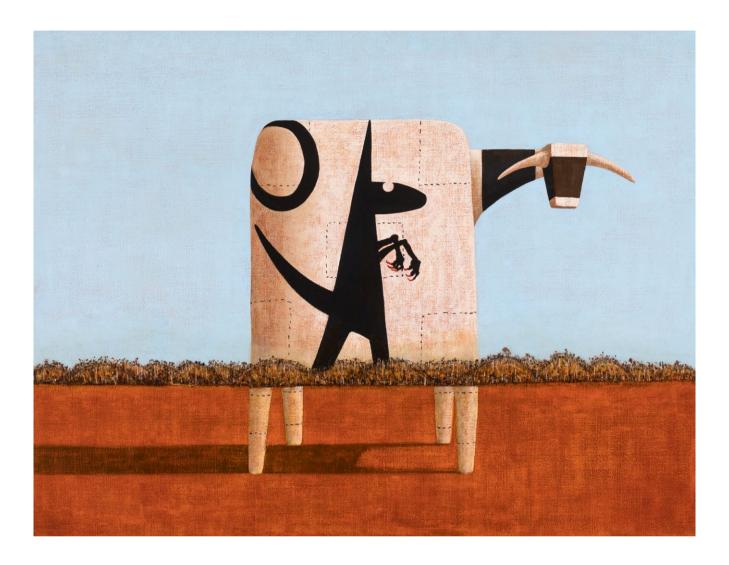

# 30HN KELLY

born 1965

Australian Landscape – Shadows of the Past and Present 2021

oil on canvas signed and dated 'Klly 21' lower centre right 66 x 198 cm

born 1965

Three Cows in a Pile with Kangaroo 2021

oil on canvas signed and dated 'Klly 21' lower right 97 x 162 cm