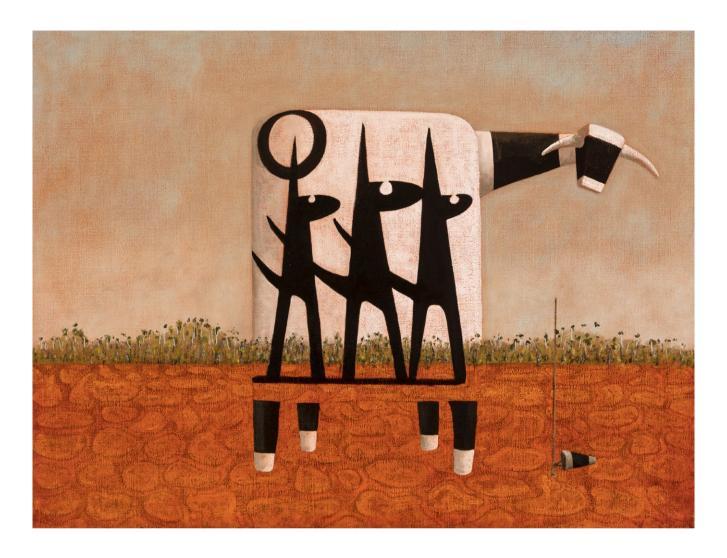

# 30HN KELLY

born 1965

Australian Landscape – Shadows of the Past and Present 2021

oil on canvas signed and dated 'Klly 21' lower centre right 66 x 198 cm

born 1965

Three Cows in a Pile with Kangaroo 2021

oil on canvas signed and dated 'Klly 21' lower right 97 x 162 cm