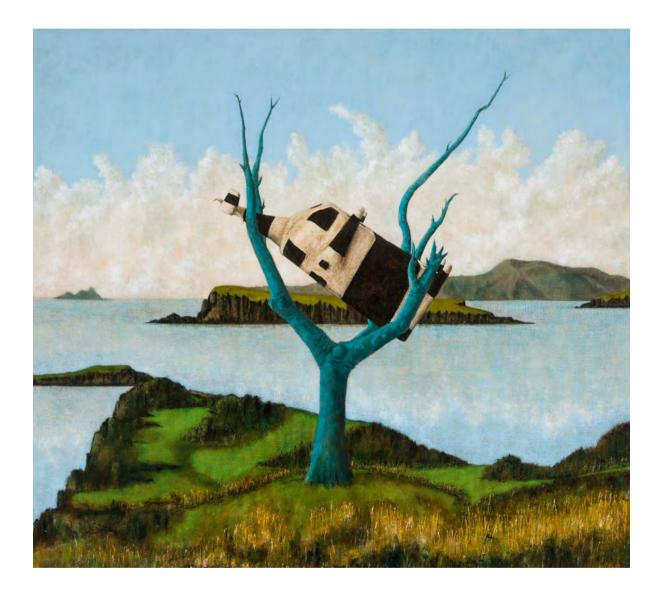

#### Cow Up a Tree (Autumn) 2022

oil on canvas signed and dated 'Klly 22' lower right 180 x 200 cm

Cow Up a Tree @ South Reen (Autumn) 2021

oil on canvas signed and dated 'Klly 21' lower right 121 x 91 cm