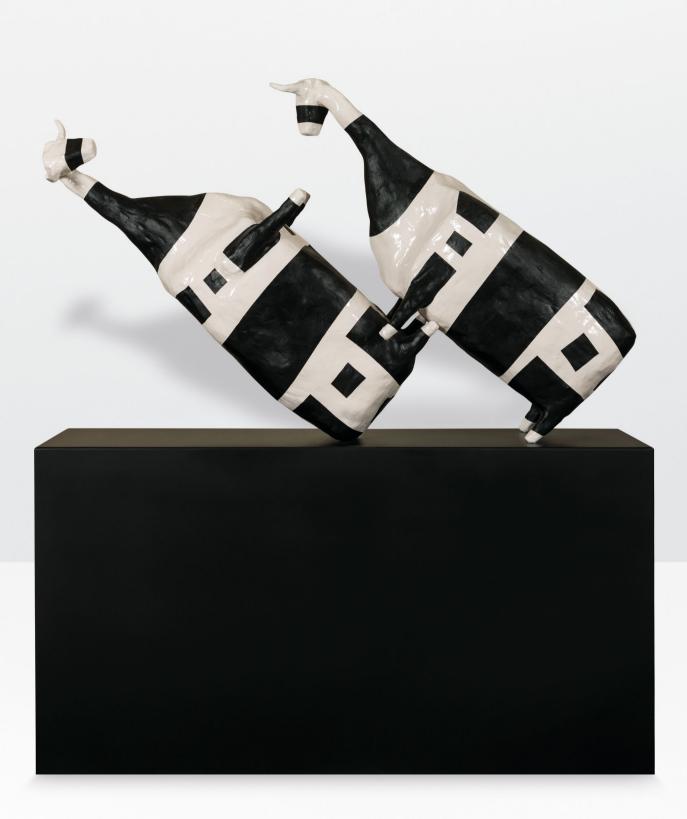

Two Cows Fucking 2021

painted bronze, artist's proof from an edition of 9 plus 3 artist's proofs signed, dated and inscribed 'KIIy AP 21' on base 183 x 160 x 44.5 cm