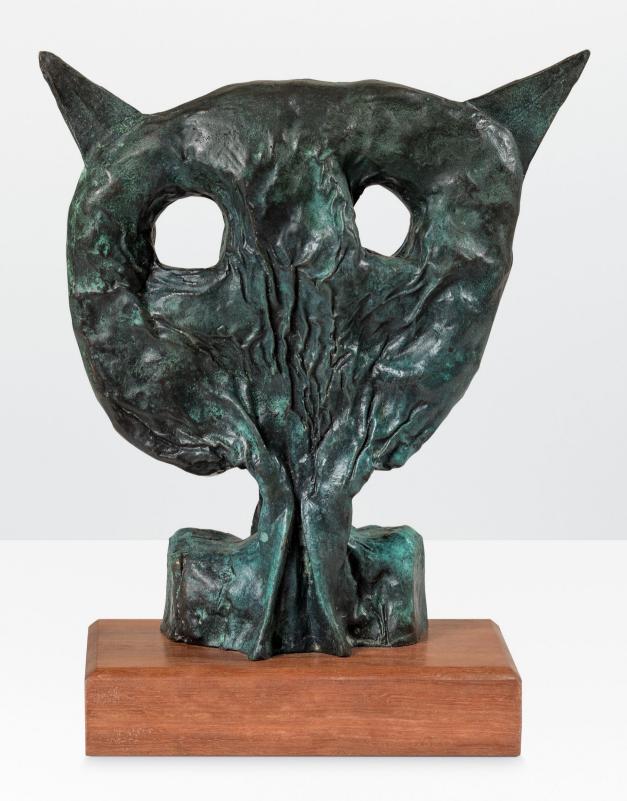

#### Alien 2006

bronze, artist's proof from an edition of 9 plus 3 artist's proofs signed, dated and inscribed 'KIIy AP 1/3 2006' on base 30 x 23.8 x 11.1 cm (including base)

Alias the Alien 2006

bronze, artist's proof from an edition of 9 plus 3 artist's proofs signed, dated and inscribed 'KIIy AP 1/3 2006' on base 28.4 x 23.2 x 11.1 cm (including base)