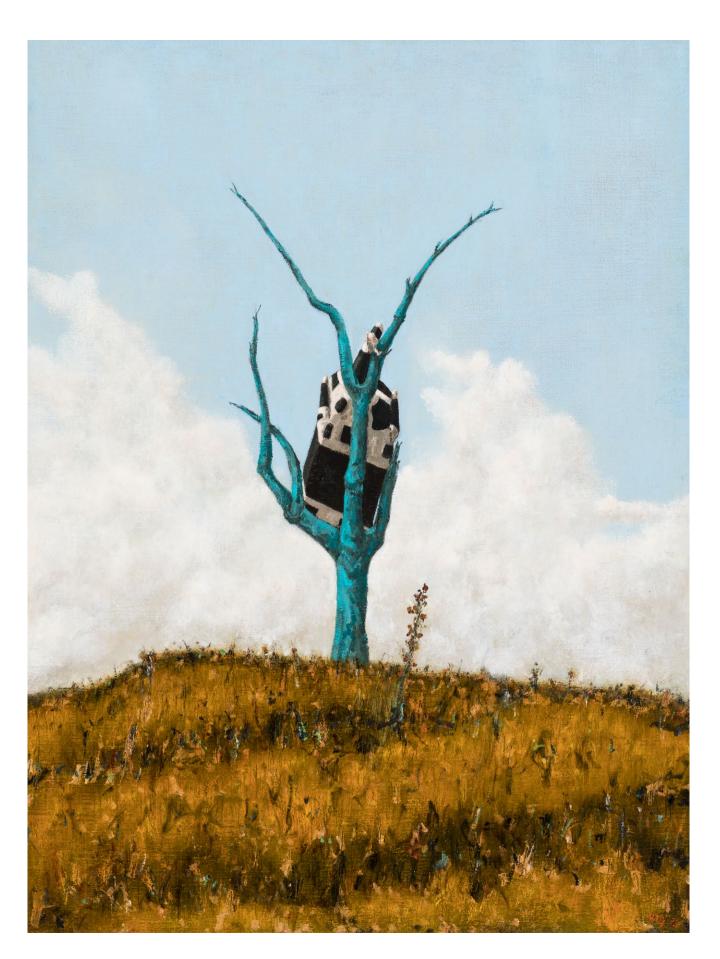

#### Cow Up a Tree (Autumn) 2022

oil on canvas signed and dated 'Klly 22' lower right 180 x 200 cm

Cow Up a Tree @ South Reen (Autumn) 2021

oil on canvas signed and dated 'Klly 21' lower right 121 x 91 cm